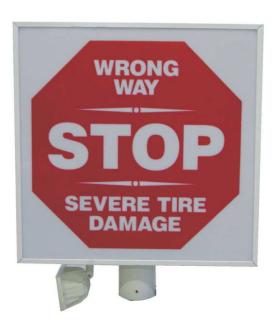

## Warning Sign

The 200-S warning sign is an ideal means to inform drivers that a one-way lane condition exists and that driving the wrong direction will result in severe tire damage. Ideal for parking garages, toll booths, industrial sites or any traffic application utilizing traffic control spikes. Always use a warning sign in applications using traffic controllers.

- Double-faced illuminated sign
- Measures 24" X 24"
- Photo cell control turns sign on at dusk and off at dawn
- Flood light illuminates Traffic Controller at night
- Keyed on/off switch
- Easy to install
- Mounts on 3-1/2" O.D. post (Not included)
- Mounting post available
- Specify entrance or exit lane when ordering