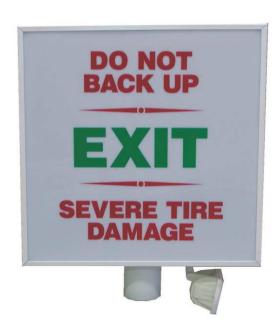

## Warning Sign

The 200-S warning sign is an ideal means to inform drivers that a one-way lane condition exists and that driving the wrong direction will result in severe tire damage. Ideal for parking garages, toll booths, industrial sites or any traffic application utilizing traffic control spikes. Always use a warning sign in applications using traffic controllers.

- Double-faced illuminated sign
- Measures 24" X 24"
- Photo cell control turns sign on at dusk and off at dawn
- Flood light illuminates Traffic Controller at night
- Keyed on/off switch
- Easy to install
- Mounts on 3-1/2" O.D. post (Not included)
- Mounting post available
- Specify entrance or exit lane when ordering