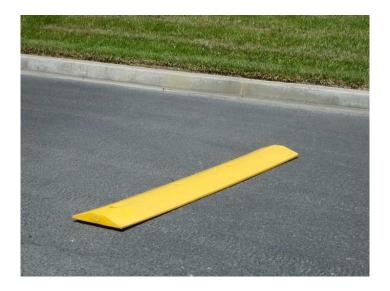

## Speed Bump

Designed to slow traffic in parking lots, driveways, construction sites and similar areas where high speeds can be dangerous. Bright yellow color improves visibility. Use for temporary or permanent installations. Concrete mounting hardware included (½" X 6" long concrete anchors). Asphalt installation kit available. Constructed of recycled polyethylene and polypropylene.

- Made from recycled materials
- One person installation
- Concrete mounting hardware included
- Maintenance free (Never needs painting)
- 72" Long X 10" Wide X 2" High