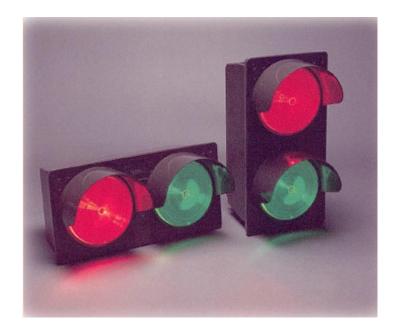

## LED Traffic Indicator

Our LED traffic indicators provide a durable, economical solution to all red / green indicator signage with applications in the parking, banking, traffic and industrial markets.

The 14"H X 7"W X 9"D unit is injected molded of impact resistant polycarbonate, making it extremely durable, light weight and maintenance free. The unit includes two long life LED light engines and features 5-1/2" diameter red and green lenses.

The Model 374-LED can be ordered for vertical (374-LEDV) or horizontal (374-LEDH) mount.