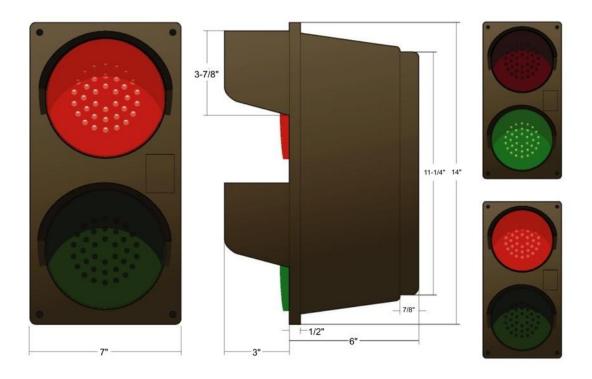

The 14"H X 7"W X 9"D unit is injected molded of impact resistant polycarbonate, making it extremely durable, light weight and maintenance free. The unit includes two long life LED light engines and features 5-1/2" diameter red and green lenses.

Cabinet Size: 7" High X 14" Long X 9" Deep with hood

Lenses: Top or Left Lens - Red

Bottom or Right Lens - Green

Light Source: LED

Voltage: 120VAC (.06 Amps@120 Volts) Optional voltages: 12V, 24V, 240V and 277V