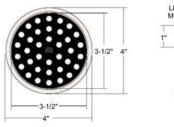

The 14"H X 7"W X 9"D unit is injected molded of impact resistant polycarbonate, making it extremely durable, light weight and maintenance free. The unit includes two long life LED light engines and features 5-1/2" diameter red and green lenses.