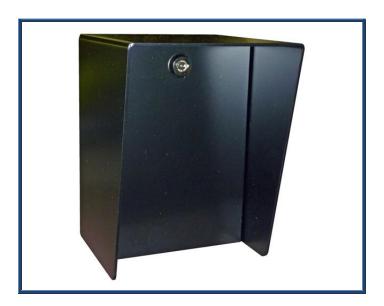

## **Card Reader Housing**

These housings are typically used to install card readers or intercoms at drive-up and pedestrian access points. H080606 Housings are 8" tall X 6" wide with cam lock and removable "tilt-in" panel design. There is 2.5" depth behind the removable panel. Model H080606 stock housing has mounting holes for model 306-6 pedestal.

HOUSING DIMENSIONS: 8" Tall X 6" wide X 6" deep

**HOUSING MATERIAL:** 12-gage steel **FINISH:** Zinc Plated with Black Powder Coat